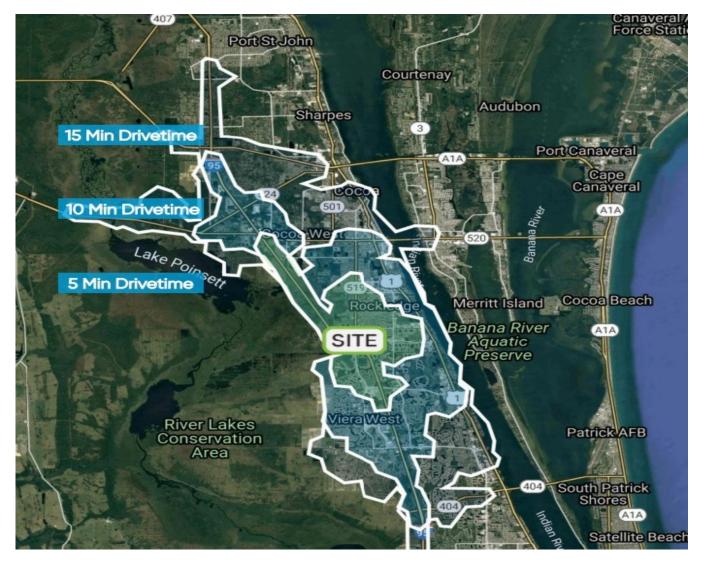

## DEMOGRAPHICS

| <b>Drive Times</b> | Population | HH Income | Businesses | Employees |
|--------------------|------------|-----------|------------|-----------|
| 5-Minutes          | 28,987     | \$83,221  | 1,024      | 9,215     |
| 10-Minutes         | 70,533     | \$81,977  | 3,726      | 31,952    |
| 15-Minutes         | 114,767    | \$83,841  | 6,033      | 47,169    |