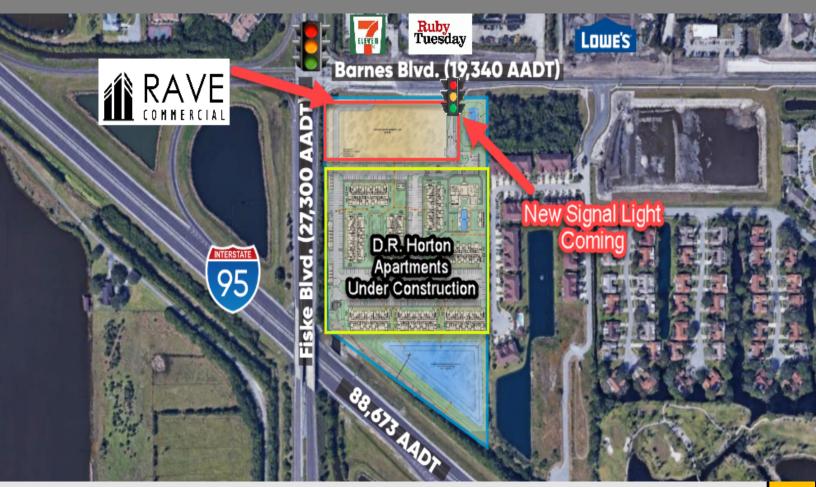

### LOCATION:

The outparcels are located on Fiske Blvd and Barnes Blvd directly across from Lowes and I-95

### SUMMARY:

The site fronts 300 apartment units currently under construction by DR Horton. There is another multifamily project on the west side of Fiske Boulevard that will be breaking ground on over 400 units.

#### **PROPERTY INFO:**

- CAC Zoning
- AADT: Barnes Blvd 19,340 & Fiske Blvd 27,300
- Easy Ingress & Egress
- High Visibility from Traffic light
- Average household incomes are over \$87,800 within a 3-mile radius
- Costco recently opened a store on Pineda Causeway and I-95,