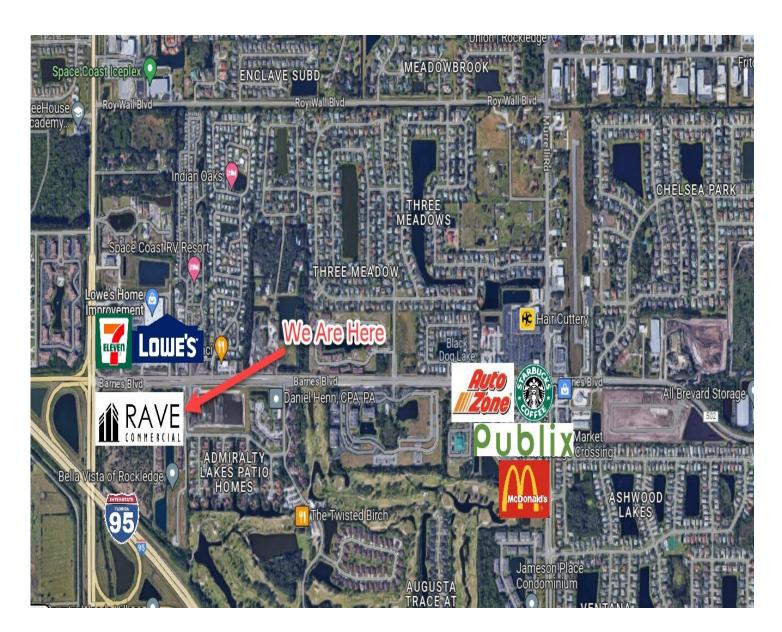

### LOCATION:

The outparcels are located on Fiske Blvd and Barnes Blvd directly across from Lowes and I-95

#### **PROPERTY INFO:**

- CAC Zoning
- AADT: Barnes Blvd 19,340 & Fiske Blvd 27,300
- Easy Ingress & Egress
- High Visibility from Traffic light
- Average household incomes are over \$87,800 within a 3-mile radius
- Costco recently opened a store on Pineda Causeway and I-95,