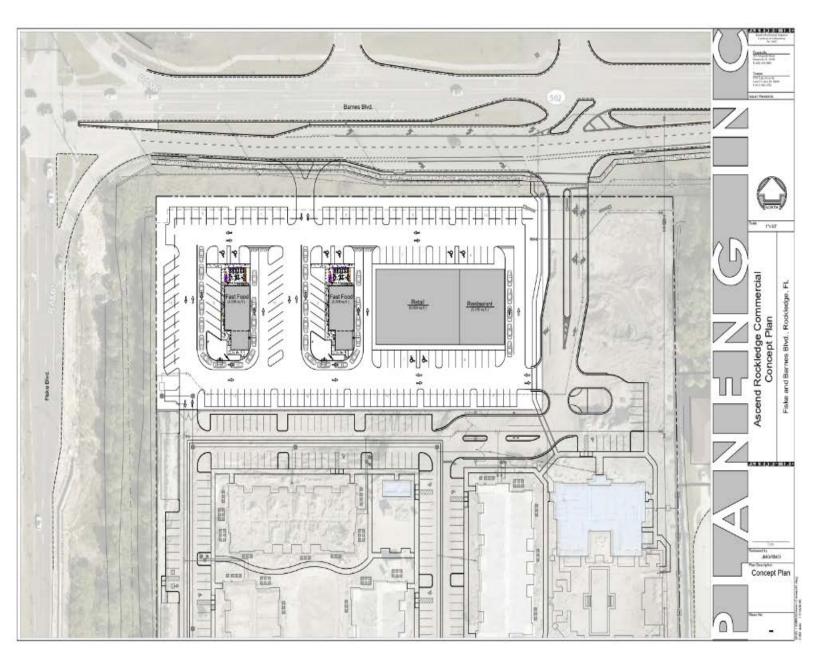

Fiske Blvd and Barnes Blvd

2.8 Acres Space for Lease

SITE PLAN

5331 Primrose Lake Cir, Suite #110, Tampa, FL 33647 813.750.7581 Office rave@ravecommercial.com www.ravecommercial.com

Across Lowes Fiske Blvd and Barnes Blvd